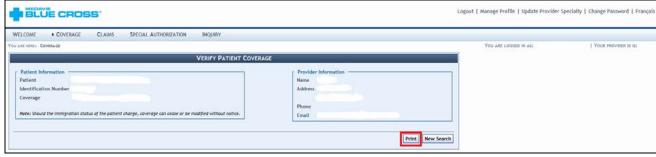

The screen will display the patient's name, identification number, coverage type and the duration of the coverage. To print a copy for your files, click **Print**.

PLEASE NOTE: The information displayed shows the benefit grid applicable to each individual patient's coverage. The information shown is only valid the day it is viewed or printed. Please refer to the appropriate Benefit Grid to determine which benefits or services are included for each type of coverage.