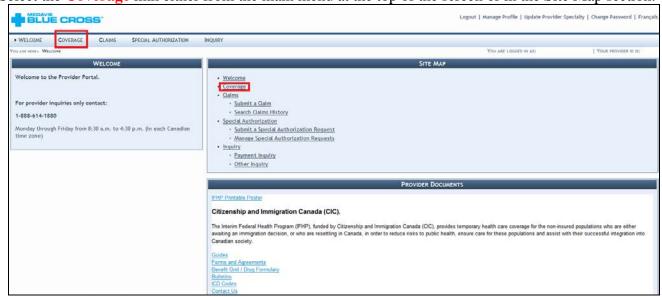

Select the Coverage link either from the main menu at the top of the screen or in the Site Map section.

Once in the coverage section of the website, enter the **Patient ID Number** and click **Search** 